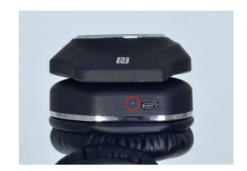

#### 2. Charge Your Headphones

Before first use, it is recommended you charge your headphones for a minimum of 1 hour. Connect the USB charging cable to the port on the bottom of the right earpad using the included MicroUSB plug. Connect the other end to a spare USB port on your laptop or computer.

Tip: The LED will be flashing blue and red rapidly when pairing mode is active.