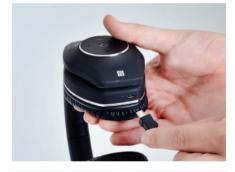

#### 4. Search for the Headphones

Activate the Bluetooth feature on your MP3 player or smartphone, searching for the headphones labelled "HE314041". Pair as per your MP3 player or smartphone's instruction manual.