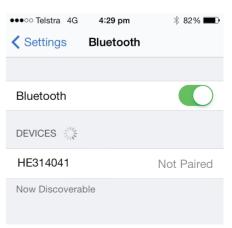

#### 4. Search for the Headphones

Activate the Bluetooth feature on your MP3 player or smartphone, searching for the headphones labelled "HE314041". Pair as per your MP3 player or smartphone's instruction manual.

#### 5. Successfully pair with the Headphones

When the Bluetooth Headphones are successfully paired with your device the headphones will state "your headset is connected". The LED on the bottom of the ear pad will slowly double-flash blue when connected via Bluetooth.