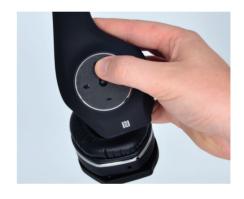

#### 3. Pair the Headphones to Your Device

Press and hold the power circle button. After 6 seconds, the headphones will enter pairing mode. The headphones will give an audio cue "Power on" and then "Pairing".

#### 7. Power On / Off

Your MP3 player or phone will remember the Bluetooth pairing with the headphones for future use. After successful pairing, Press and hold the circle button for 3 seconds to switch on or switch off. You will hear the audio prompt "power on" or "power off".