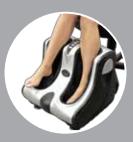

## Foot and Calf MASSAGER

Relax and enjoy a soothing massage to your feet, ankles and calves with the option of gentle heating

## Features

Heating Mode Enjoy the option of three gentle heating settings

Operate foot and calf massage independently

Program to massage where you need it most.

Choose from 3 set programs

Three different settings for both foot and calf massage