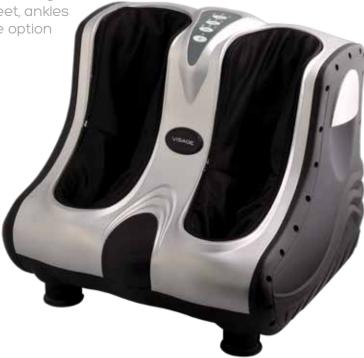

## ViSAGE®

PRO STYLE

## Foot and Calf MASSAGER

Relax and enjoy a soothing massage to your feet, ankles and calves with the option of gentle heating

## Features

Heating Mode Enjoy the option of three gentle heating settings

Operate foot and calf massage independently

Program to massage where you need it most.

Choose from 3 set programs

Three different settings for both foot and calf massage