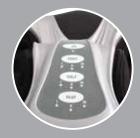

## Features

Heating Mode Enjoy the option of three gentle heating settings

Operate foot and calf massage independently

Program to massage where you need it most.

Choose from 3 set programs

Three different settings for both foot and calf massage

## Getting Started

3.

5.

6.

| Model            | FCM1000                     |
|------------------|-----------------------------|
| Power            | 80-110W                     |
| Accessories      | Power cable                 |
| Massage Settings | 3 independent foot and calf |
| Heat Settings    |                             |
| Warranty         | 1 year                      |