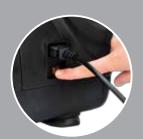

## Getting Started

3.

5.

6.

| Model            | FCM1000                     |
|------------------|-----------------------------|
| Power            | 80-110W                     |
| Accessories      | Power cable                 |
| Massage Settings | 3 independent foot and calf |
| Heat Settings    |                             |
| Warranty         | 1 year                      |