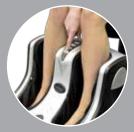

## Foot and Calf MASSAGER

Relax and enjoy a soothing massage to your feet, ankles and calves with the option of gentle heating

## Features

Heating Mode Enjoy the option of three gentle heating settings

Operate foot and calf massage independently

Program to massage where you need it most.

Choose from 3 set programs

Three different settings for both foot and calf massage

Height Adjustment Bar

Tilt the unit to suit a variety of seating postiions