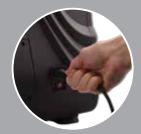

## Getting Started

3.

5.

6.

| Model            | FCM1000                     |
|------------------|-----------------------------|
| Power            | 80-110W                     |
| Accessories      | Power cable                 |
| Massage Settings | 3 independent foot and calf |
| Heat Settings    |                             |
| Warranty         | 1 year                      |