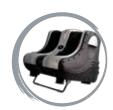

## Foot and Calf MASSAGER

Relax and enjoy a soothing massage to your feet, ankles and calves with the option of gentle heating