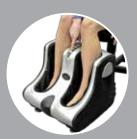

## Foot and Calf MASSAGER

Relax and enjoy a soothing massage to your feet, ankles and calves with the option of gentle heating

## Features

Heating Mode Enjoy the option of three gentle heating settings

Operate foot and calf massage independently

Program to massage where you need it most.

Choose from 3 set programs

Three different settings for both foot and calf massage

Height Adjustment Bar

Tilt the unit to suit a variety of seating postiions