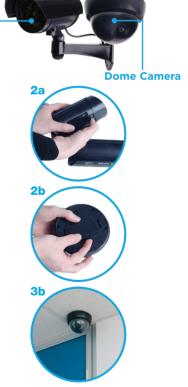

#### 2. Connect the batteries

Remove the plastic tabs from the battery compartments.

- a. The batteries for the bullet camera are located under the sun shade on the top of the unit, as pictured in diagram 2a.
- b. The batteries for the dome camera are located on the top of the unit, as pictured in diagram 2b.