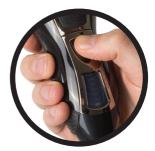

Clean after every use. Ensure the shaver is turned off and unplugged. Press the shaving head release buttons on both sides to remove the shaving head

Gently shake out any hair and use the included brush to clean. Place shaving head back on to body when cleaning is complete