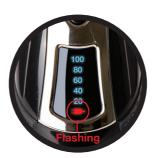

Once the charging icon is flashing red on the charge display, the unit is fully charged and ready to be used

To begin shaving, remove the protective cap & press the ON/OFF button

3.

6.

With the shaver at a 90° angle to your face, stretch the skin with your free hand. Proceed to shave desired area, using light strokes. Turn shaver off when finished