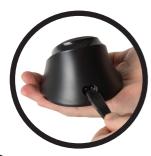

## **USING YOUR MEN'S FOIL SHAVER**

2.

Fully charge your new shaver before first use. Insert the power adaptor into the charging base. Then insert the other end into a power point and turn on. Place your shaver into the charging base

Once the charging icon is flashing red on the charge display, the unit is fully charged and ready to be used

To begin shaving, remove the protective cap & press the ON/OFF button

3.

6.

With the shaver at a 90° angle to your face, stretch the skin with your free hand. Proceed to shave desired area, using light strokes. Turn shaver off when finished