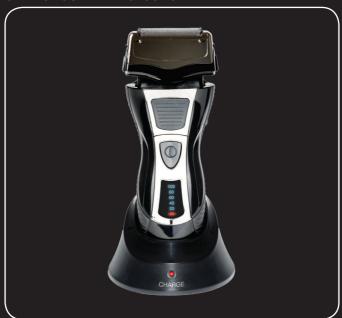

## MEN'S FOIL SHAVER

PREMIUM FOIL SHAVER WITH DURABLE STAINLESS STEEL BLADES PROVIDES YOU WITH A CLOSE SHAVE

## **FEATURES**

CORDLESS & RECHARGABLE

60 MIN OPERATING TIME

IPX7 WASHABLE

STAINLESS STEEL DETACHABLE FOIL BLADES