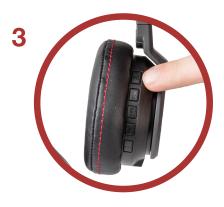

### **3.** ACTIVATE HEADPHONE PAIRING MODE

While the headphones are off, press and hold the **▶II** button. After 6 seconds, the headphones will enter pairing mode. The headphones will give an audio cue "Power on" and then "Pairing".

# **6.** START AUDIO PLAYBACK

Start audio playback on your phone or MP3 player. Control the volume and track playback using the control pad located on the side of the right ear pad.