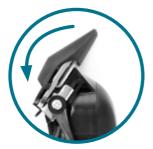

3. Firmly press the rear of the Attachment Comb onto the end of the blade until it 'clicks' and locks into position

Power on the Hair Clipper and start cutting

| Model:         | AP180320                                     |
|----------------|----------------------------------------------|
| Input voltage: | Adaptor: 100-240VAC, 50/60Hz   Clipper: 5VDC |
| Warranty:      | 1 Year                                       |