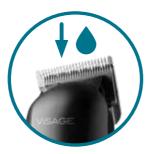

1. Power on the Hair Clipper, then apply 2 drops of oil onto the blades. Leave the Hair Clipper switched ON for a further few seconds to allow the oil spread thoroughly along the length of the blades

2. Select the desired Attachment Comb and place the groove of the Attachment Comb onto the blades' tip at the top of the Hair Clipper