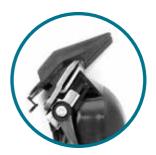

1. Power on the Hair Clipper, then apply 2 drops of oil onto the blades. Leave the Hair Clipper switched ON for a further few seconds to allow the oil spread thoroughly along the length of the blades

2. Select the desired Attachment Comb and place the groove of the Attachment Comb onto the blades' tip at the top of the Hair Clipper

3. Firmly press the rear of the Attachment Comb onto the end of the blade until it 'clicks' and locks into position

Power on the Hair Clipper and start cutting

| Model:         | AP180320                                     |
|----------------|----------------------------------------------|
| Input voltage: | Adaptor: 100-240VAC, 50/60Hz   Clipper: 5VDC |
| Warranty:      | 1 Year                                       |