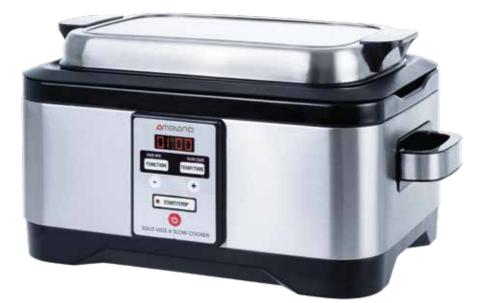

## SOUS VIDE & SLOW COOKER 5.5L REMOVABLE NON-STICK PAN

## **Quick Start Guide**

## Sous Vide Method



Season & Seal Season your food with herbs, spices or marinades. Vacuum seal in a pouch to lock in the flavour & juices.

\*Vacuum sealer and sealer refill rolls sold separately.



**Cook Your Food** Cook your meal at the set temperature in a water bath.



Sear & Serve Finish your meal in a hot pan to caramelise/brown if desired, then serve.

## Slow Cook Method



Prepare your meal according to recipe, brown meats before combining.

With ingredients in the pan, cook for set time and temperature.

Serve food immediately or keep warm for up to four hours.

\*Refer to the Instruction Manual for operation instructions and temperature and time guidelines.



For more information pleas