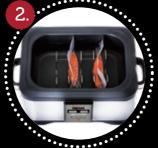

## Sous Vide Method

Season & Seal Season your food with herbs, spices or marinades. Vacuum seal in a pouch to lock in the flavour & juices.

\*Vacuum sealer and sealer refill rolls sold separately.

**Cook Your Food** Cook your meal at the set temperature in a water bath.