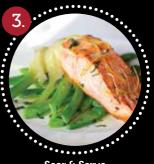

Sear & Serve Finish your meal in a hot pan to caramelise/brown if desired, then serve.