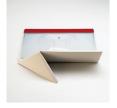

- Move the middle tab towards the clear screen and move the screen towards the tab. There is a pre created slot that the tab sits in on the screen
- Rest your phone against the folded section and enjoy your larger phone screen

Middle tab

Please note: The rubber strip is designed to help you create different viewing angles depending on how you are using the phone magnifier If the phone magnifier is at your eye level, we recommend that you place your phone so that it leans directly against the back of the magnifier. This will provide the best magnification results and utilise the whole screen.