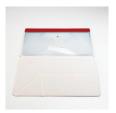

## Using the Phone Magnifier

- Open the Phone Magnifier so that the clear screen is still folded over the middle section
- 2. Using the section with the pre-folded creases, fold the central line up and create an L shape at one end

- 3. Then push the middle sections together until the magnets connect
- Flip the clear part over, you should now have access to the middle section
- **5.** Push on each end of the precut section down creating a upside down "U" as shown below
- 6. This will be used as the feet for your Phone Magnifier