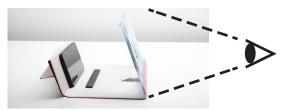

Middle tab

Please note: The rubber strip is designed to help you create different viewing angles depending on how you are using the phone magnifier If the phone magnifier is at your eye level, we recommend that you place your phone so that it leans directly against the back of the magnifier. This will provide the best magnification results and utilise the whole screen.

If you are at a higher angle than the phone magnifier (such as sitting at a table), we recommend that you place your phone on an angle, so that the bottom edge is touching the rubber strip and the top of your phone is touching the back of the phone magnifier. This method will reduce the size of magnification slightly.