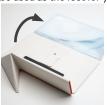

- Move the middle tab towards the clear screen and move the screen towards the tab. There is a pre created slot that the tab sits in on the screen
- Rest your phone against the folded section and enjoy your larger phone screen

Middle tab

Please note: The rubber strip is designed to help you create different viewing angles depending on how you are using the phone magnifier If the phone magnifier is at your eye level, we recommend that you place your phone so that it leans directly against the back of the magnifier. This will provide the best magnification results and utilise the whole screen.