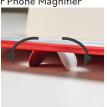

- 3. Then push the middle sections together until the magnets connect
- Flip the clear part over, you should now have access to the middle section
- **5.** Push on each end of the precut section down creating a upside down "U" as shown below
- 6. This will be used as the feet for your Phone Magnifier

- Move the middle tab towards the clear screen and move the screen towards the tab. There is a pre created slot that the tab sits in on the screen
- Rest your phone against the folded section and enjoy your larger phone screen