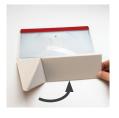

- 3. Then push the middle sections together until the magnets connect
- Flip the clear part over, you should now have access to the middle section
- **5.** Push on each end of the precut section down creating a upside down "U" as shown below
- 6. This will be used as the feet for your Phone Magnifier

- Move the middle tab towards the clear screen and move the screen towards the tab. There is a pre created slot that the tab sits in on the screen
- Rest your phone against the folded section and enjoy your larger phone screen

We also recommend using the pre-cut 'feet' to push the base up